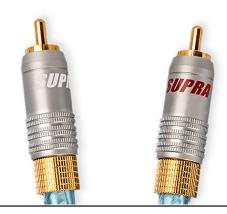

## SUPRA RCA-8SL PLUG

High end RCA with chuck locking

Rev.date: 2022-12-13

Customs tariff no: 8536901000 Country of origin: Taiwan

## SUPRA RCA-8SL - with chuck locking

24K Gold plated RCA contact with exceptional electrical and mechanical properties. Fully shielded, RFI proof, robust design providing for cables up to Ø8.5 mm. Mechanical cable strain relief as well as fixation to female chassis contact by means of chuck locking, an extraordinary efficient fixation and gentle to both cables and connectors. Features a one piece machined body, a soldering loop for 0 (minus) signal lead, also with screen drain wire, PTFE insulation for maximum heat resistance and an Aluminum metal housing that is front mounted and also an active part of chuck locking system to the female chassis RCA.