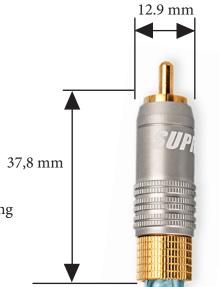

## CONSTRUCTION

Type: RCA Male

Material: 24K gold plated copper

Insulation: Teflon PTFE

Housing: Shielding, front mounted

Wire connection: Soldering
Center pin type: Expanding
Chassis connection: Soldering
Cable fixation: Screw

Cable connection: Screw

Straight

Contact fixation: Chuck locking. Tighten housing for locking

Available packs

1 pair (white & red) / blister pack

50 pair (50 pcs white & 50 pcs red) / bulk pack

Bulk is only sold in 50-pack to stores, but individually in stores