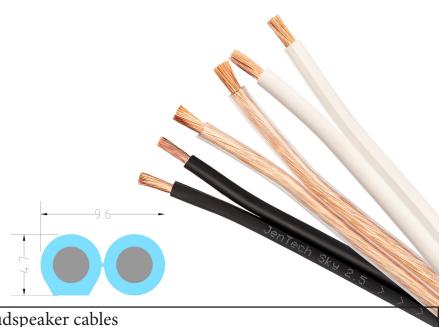

## Sky 4.0 - A series of entry level loudspeaker cables

JenTech Sky is an oxygen free 5N Copper loudspeaker cable. It is laid out as an classic 8 crossection loudspeaker cable construction built up with bare  $\emptyset$  0.127 mm Copper strands. Available from 1.6 mm2 up to 6.0 mm2 (6.0 is non-standard & made upon order). Standard colours are white, black and transparant. We recommend this speaker cable only for indoor use in dry and heated surroundings.

## CONSTRUCTION

Conductors (x2): OFC Cu-wire 315x0.127 mm

Wire diameter: 2.7 mm

Cross section area: 2x4.0mm2 / AWG 11

Insulation: Black/white PVC GA78 & Transparant GA74 crystal, eight-model

Insulation thickness: 1 mm Diameter: 4.7x9.6 mm

Colour: White, transparant & black (other colours upon order)
Printing: JENTECH SKY 4.0 + Made in Sweden + Meter mark

Weight: 104 kg/km

Packing: Bobbin 100m & 400m (other lengths opon order)