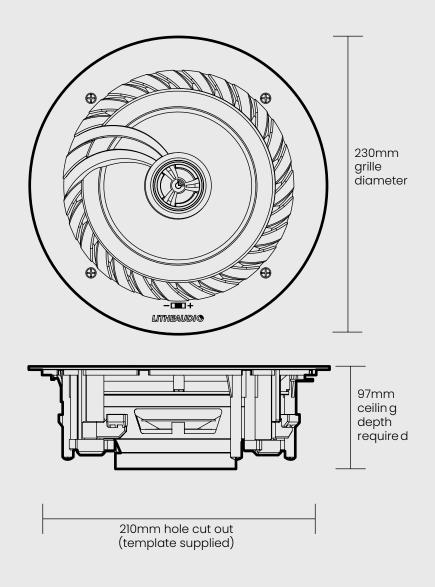

## **SPECIFICATIONS / FEATURES**

| spe | aker | spec |  |
|-----|------|------|--|
|     |      |      |  |

Woofer: 6.5" Woven Glass Fiber Cone

Tweeter: 0.75" Titanium Cone

Mono/Stereo Switch

Impedance: 8 Ohms

Sound Quality THD+N 0.009%, 55Hz-20kHZ

Sensitivity (1W/1m): 90dB

Audio Sample Rate: 8Khz

210mm cut-out diameter

Weight: 1.85 kg

Dimensions: (W x D) 230 x 97 mm

Limited Warranty: 2 Year