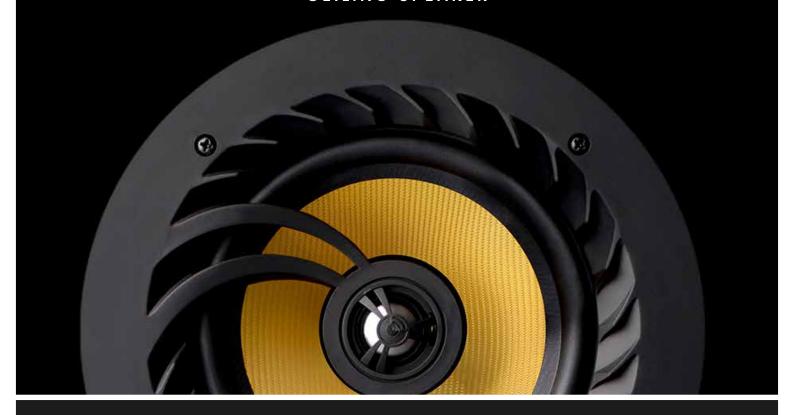

## **SPECIFICATIONS / FEATURES**

| spe | aker | spec |  |
|-----|------|------|--|
|     |      |      |  |

Woofer: 6.5" Woven Glass Fiber Cone

Tweeter: 0.75" Titanium Cone

Mono/Stereo Switch

Impedance: 8 Ohms

Sound Quality THD+N 0.009%, 55Hz-20kHZ

Sensitivity (1W/1m): 90dB

Audio Sample Rate: 8Khz

210mm cut-out diameter

Weight: 1.85 kg

Dimensions: (W x D) 230 x 97 mm

Limited Warranty: 2 Year