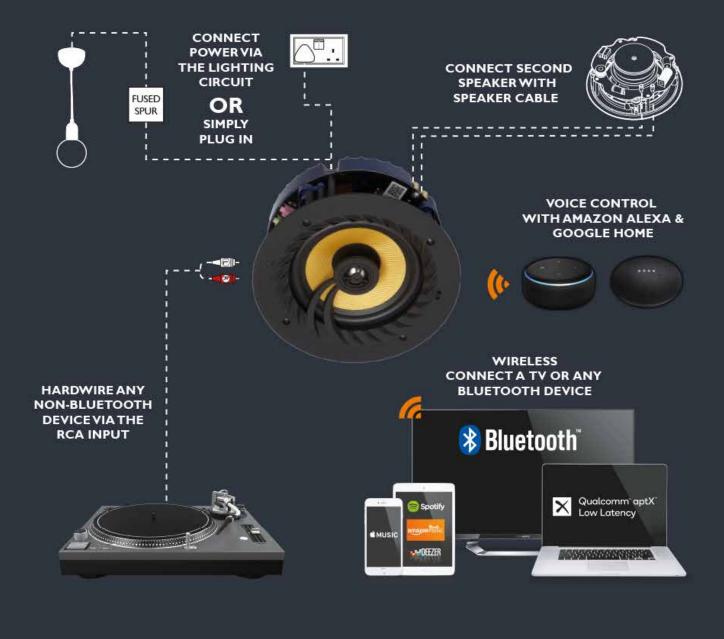

### WIRELESS AUDIO

Our All-in-one Wireless Bluetooth 5 Ceiling Speakers allow you to play Apple Music, Amazon Music, Spotify or any other audio streaming service from your phone. We combine an Amplifier, Bluetooth Receiver, and a High-Quality Speaker, to offer you the ideal All-in-one Solution for your property.

## LITHEAUDIO

| Features                                                                                                                                    | Connectivity                                                                | Audio Spec                             |
|---------------------------------------------------------------------------------------------------------------------------------------------|-----------------------------------------------------------------------------|----------------------------------------|
| Bluetooth 5.0 with a 30m connection                                                                                                         | Works with any Bluetooth v5.0 device (backwards                             | Woofer: 6.5" Woven Glass Fiber cone    |
| All in one Built in Amplifier and Bluetooth                                                                                                 | compatible) aptX low latency chipset                                        | Tweeter: 0.75" Titanium Cone           |
| Easily connect to plug socket or existing lighting<br>circuit<br>Frameless protective metal grille, magnetically<br>attaches to the speaker |                                                                             | Mono/Stereo Switch                     |
|                                                                                                                                             | Wireless Range: Up to 30 metres (with compatible<br>Bluetooth V5.0 devices) | RMS Power: 50W RMS                     |
|                                                                                                                                             | Autodetects RCA connection for TV, Amplifier, etc                           | Impedance: 8 Ohms                      |
| Works with Google Home Mini (no pin required)                                                                                               | Output for additional Passive slave speaker                                 | Sound Quality THD+N 0.009%, 55Hz-20kHZ |
| Works with Amazon Echo dot (no pin required)                                                                                                | Lithe LINK connect upto 3 master BT speaker to play on all                  | Sensitivity (1W/1m): 90dB              |
|                                                                                                                                             |                                                                             | Audio Sample Rate: 8Khz                |

#### Setup APP

Change Pin / Name Adjust RCA volume IOS & Android version available