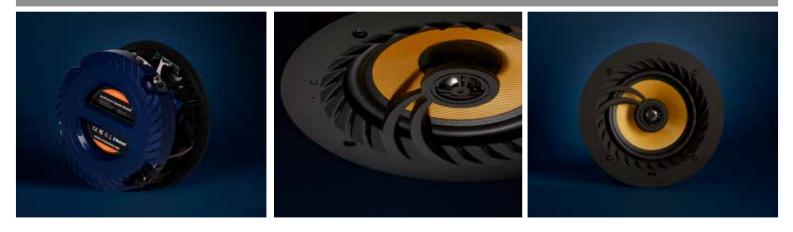

## LITHEAUDIO

| Features                                                                                                                                    | Connectivity                                                                | Audio Spec                             |
|---------------------------------------------------------------------------------------------------------------------------------------------|-----------------------------------------------------------------------------|----------------------------------------|
| Bluetooth 5.0 with a 30m connection                                                                                                         | Works with any Bluetooth v5.0 device (backwards                             | Woofer: 6.5" Woven Glass Fiber cone    |
| All in one Built in Amplifier and Bluetooth                                                                                                 | compatible) aptX low latency chipset                                        | Tweeter: 0.75" Titanium Cone           |
| Easily connect to plug socket or existing lighting<br>circuit<br>Frameless protective metal grille, magnetically<br>attaches to the speaker |                                                                             | Mono/Stereo Switch                     |
|                                                                                                                                             | Wireless Range: Up to 30 metres (with compatible<br>Bluetooth V5.0 devices) | RMS Power: 50W RMS                     |
|                                                                                                                                             | Autodetects RCA connection for TV, Amplifier, etc                           | Impedance: 8 Ohms                      |
| Works with Google Home Mini (no pin required)                                                                                               | Output for additional Passive slave speaker                                 | Sound Quality THD+N 0.009%, 55Hz-20kHZ |
| Works with Amazon Echo dot (no pin required)                                                                                                | Lithe LINK connect upto 3 master BT speaker to play on all                  | Sensitivity (1W/1m): 90dB              |
|                                                                                                                                             |                                                                             | Audio Sample Rate: 8Khz                |

Digital Class D Amplifier

LITHEAUDIC