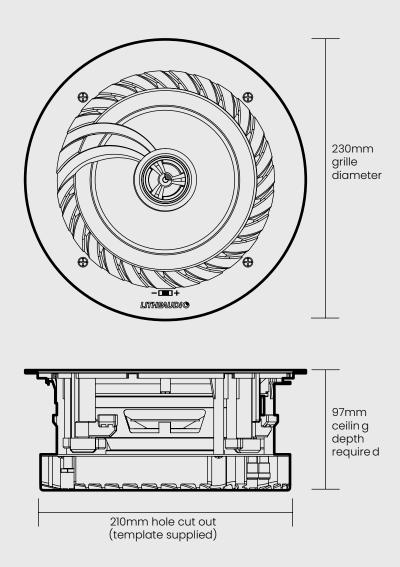

#### litheaudio.com/bluetooth

| Speaker Spec                       |  |  |
|------------------------------------|--|--|
| 210mm Cut-Out Diameter             |  |  |
| Weight: 3.7kg                      |  |  |
| Power Supply: DC24V / 2.5A         |  |  |
| Dimensions: (W x D) 230 x 97 mm    |  |  |
| Operating Temperature: 0° to 40° C |  |  |
| Storage Temperature: -20° to 70° C |  |  |
| Limited Warranty: 2 Year           |  |  |